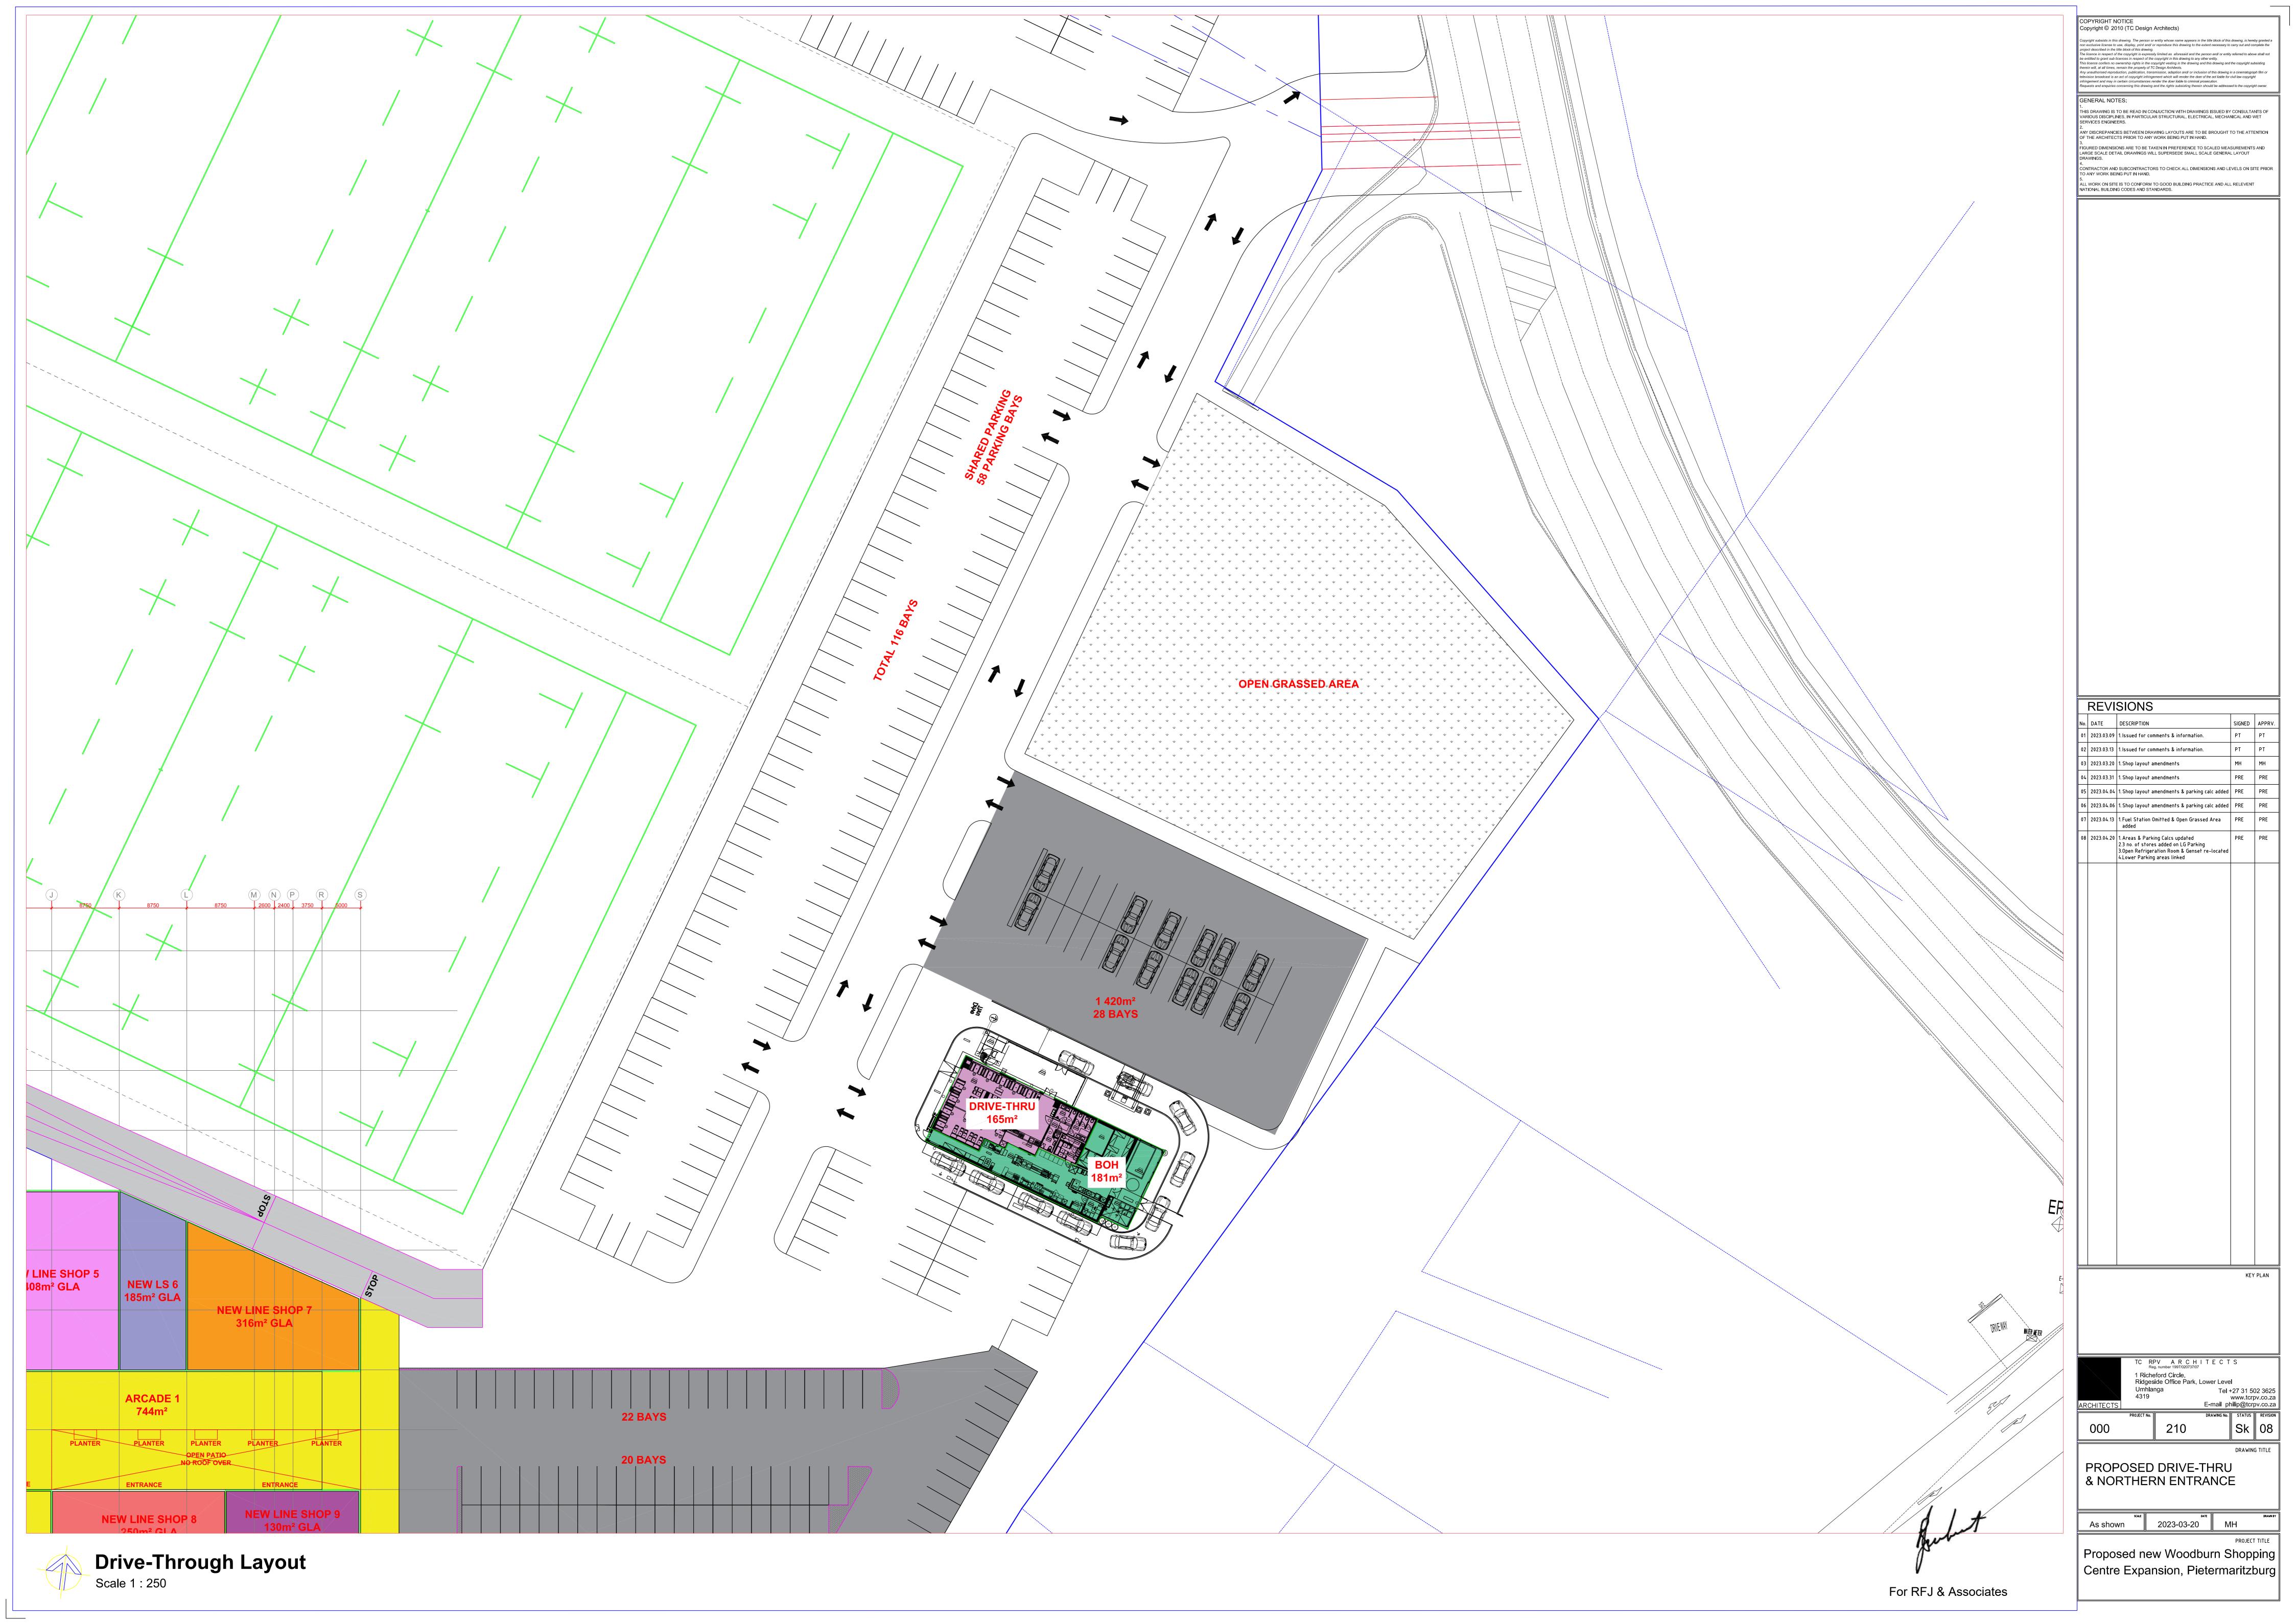

17 BAYS REQUIRED **449 BAYS REQUIRED** 

NEW PARKING AREA PROVIDED = 15 449m²

UPPER LEVEL: RETAIL SHOPS 1 - 19 (10 809m²/100 x 4) 432 BAYS REQUIRED DRIVE-THRU: RESTAURANT (165m²/100 x 10)

NEW PARKING BAYS PROVIDED = 455 BAYS