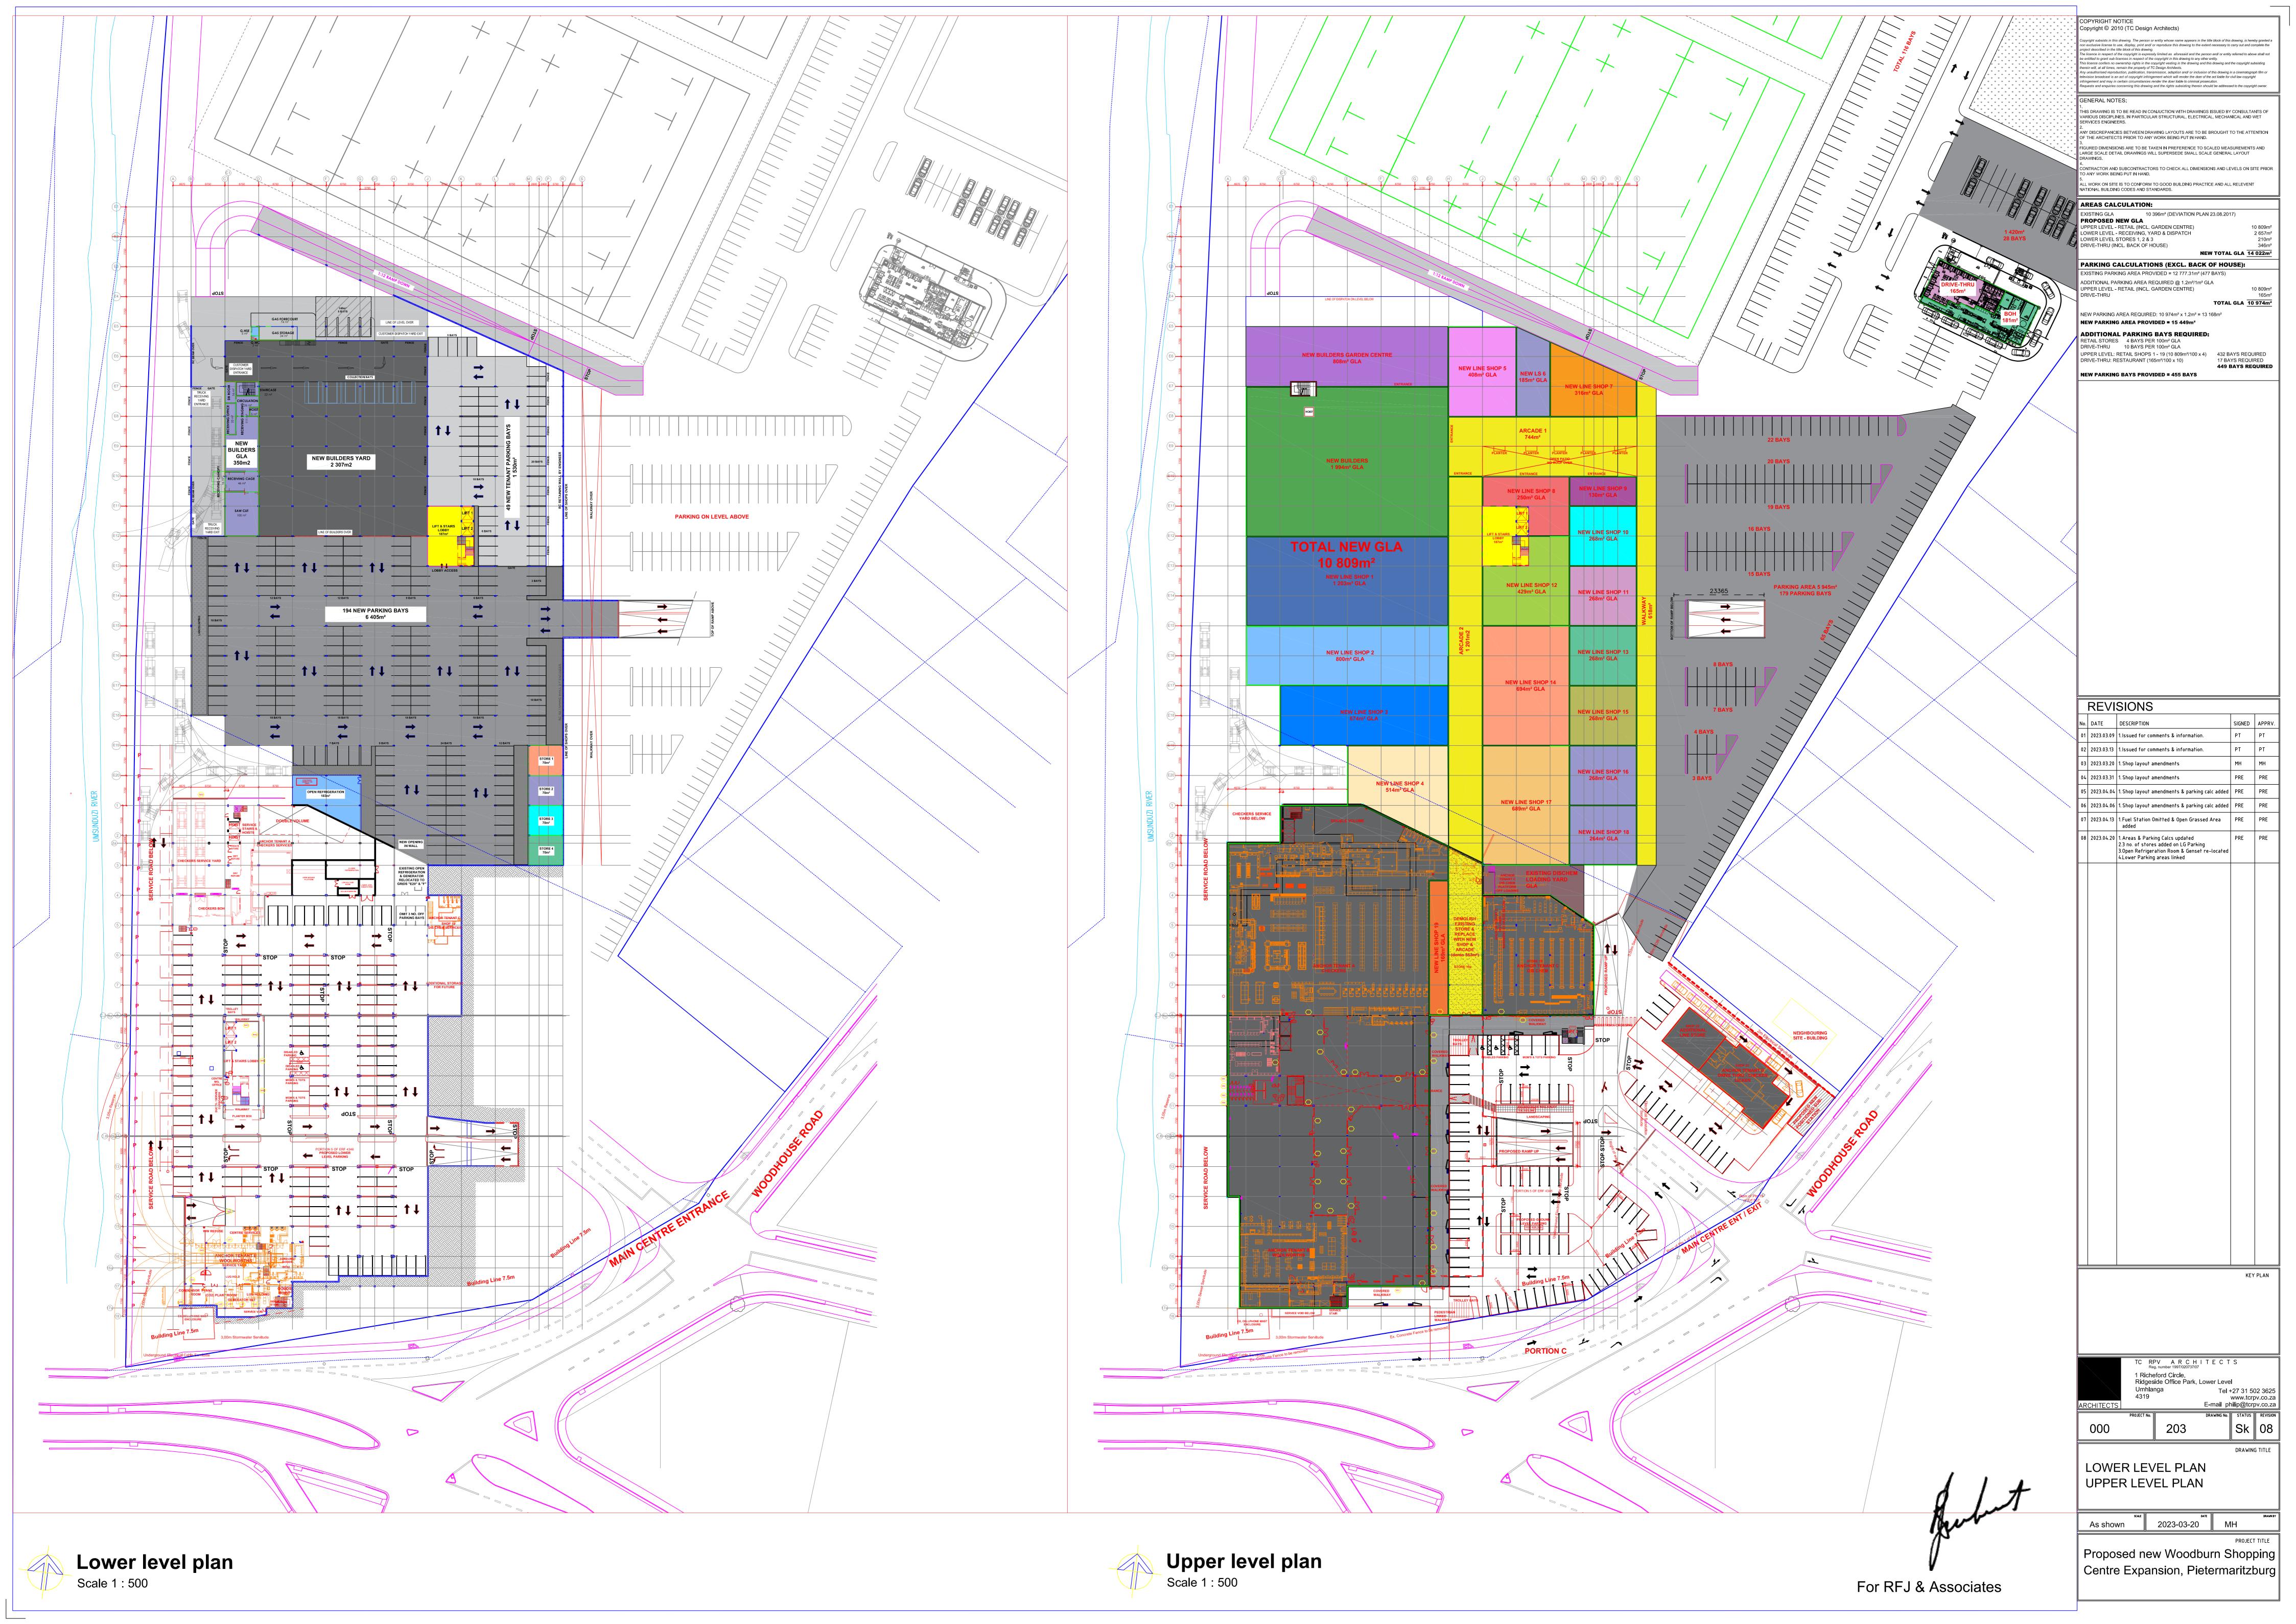

CONTRACTOR AND SUBCONTRACTORS TO CHECK ALL DIMENSIONS AND LEVELS ON SITE PRIOR TO ANY WORK BEING PUT IN HAND.

UPPER LEVEL - RETAIL (INCL. GARDEN CENTRE) LOWER LEVEL - RECEIVING, YARD & DISPATCH

NEW TOTAL GLA 14 022m<sup>2</sup> PARKING CALCULATIONS (EXCL. BACK OF HOUSE):

EXISTING PARKING AREA PROVIDED = 12 777.31m² (477 BAYS) ADDITIONAL PARKING AREA REQUIRED @ 1.2m²/1m² GLA

UPPER LEVEL - RETAIL (INCL. GARDEN CENTRE)

NEW PARKING AREA REQUIRED: 10 974m² x 1.2m² = 13 168m²

17 BAYS REQUIRED **449 BAYS REQUIRED** 

NEW PARKING AREA PROVIDED = 15 449m²

UPPER LEVEL: RETAIL SHOPS 1 - 19 (10 809m²/100 x 4) 432 BAYS REQUIRED DRIVE-THRU: RESTAURANT (165m²/100 x 10)

NEW PARKING BAYS PROVIDED = 455 BAYS

08 2023.04.20 1. Areas & Parking Calcs updated P 2.3 no. of stores added on LG Parking 3.0pen Refrigeration Room & Genset re-located 4.Lower Parking areas linked

TC RPV A R C H I T E C T S Reg. number 1997/020737/07