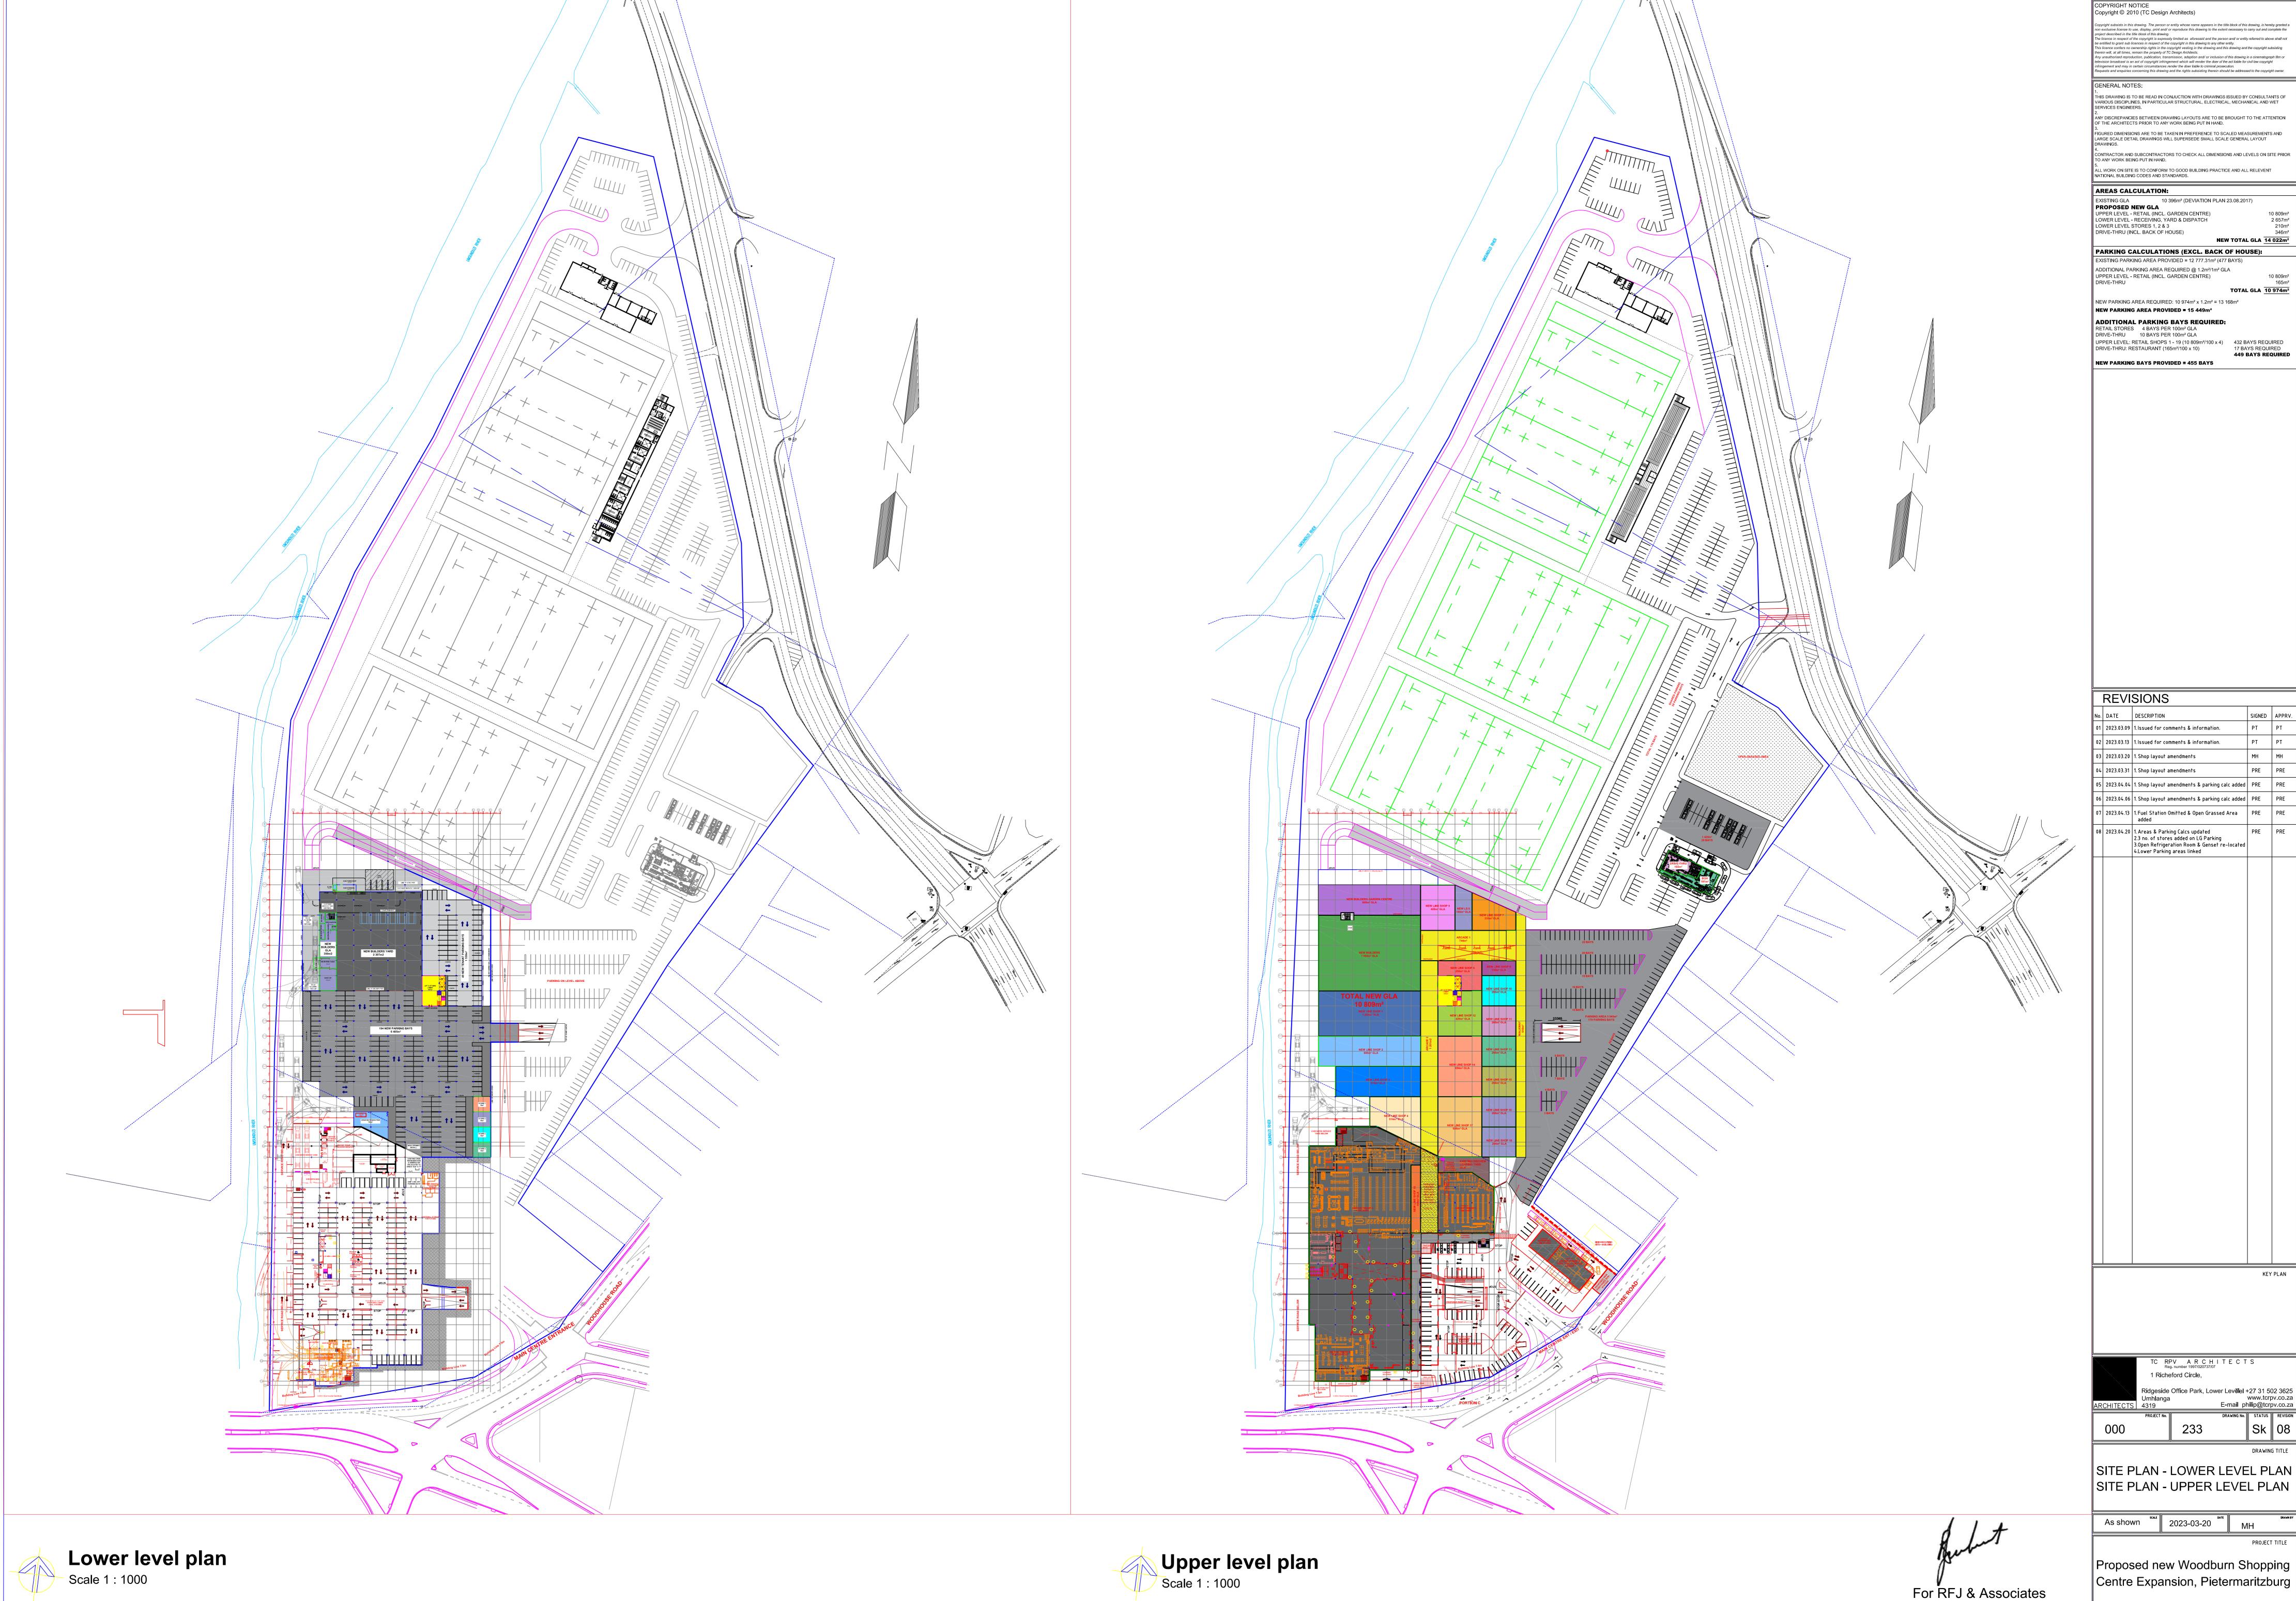

CONTRACTOR AND SUBCONTRACTORS TO CHECK ALL DIMENSIONS AND LEVELS ON SITE PRIOR TO ANY WORK BEING PUT IN HAND.

UPPER LEVEL - RETAIL (INCL. GARDEN CENTRE) LOWER LEVEL - RECEIVING, YARD & DISPATCH

NEW TOTAL GLA 14 022m<sup>2</sup> PARKING CALCULATIONS (EXCL. BACK OF HOUSE):

EXISTING PARKING AREA PROVIDED = 12 777.31m² (477 BAYS) ADDITIONAL PARKING AREA REQUIRED @ 1.2m²/1m² GLA

UPPER LEVEL - RETAIL (INCL. GARDEN CENTRE)

NEW PARKING AREA REQUIRED: 10 974m² x 1.2m² = 13 168m²

17 BAYS REQUIRED **449 BAYS REQUIRED** 

NEW PARKING AREA PROVIDED = 15 449m²

UPPER LEVEL: RETAIL SHOPS 1 - 19 (10 809m²/100 x 4) 432 BAYS REQUIRED DRIVE-THRU: RESTAURANT (165m²/100 x 10)

NEW PARKING BAYS PROVIDED = 455 BAYS

08 2023.04.20 1. Areas & Parking Calcs updated P 2.3 no. of stores added on LG Parking 3.0pen Refrigeration Room & Genset re-located 4.Lower Parking areas linked

TC RPV A R C H I T E C T S Reg. number 1997/020737/07

1 Richeford Circle,

SITE PLAN - LOWER LEVEL PLAN

As shown 2023-03-20 MH

Proposed new Woodburn Shopping